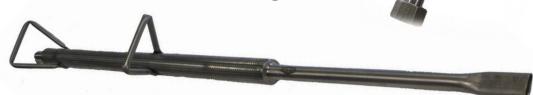

## For Heating and Cleaning your Process Equipment

- All Stainless Steel
- Ergonomically Designed
- Balanced & Easy to Handle
- Universal Threaded Connector
- Protective Perforated Casing

The Dixon steam lance will help keep your process media moving when disrupted by ice or blockages in pipework.

Prevent work stoppages by quickly de-icing or steam cleaning process or instrument lines

The protective outer casing can be hand-held without harm when used with live steam.

Handles positioned at back and centre of lance for ease of handling.

Length: 1.4 metre - Connection: 45° Elbow with 3/4 inch Female NPT thread.