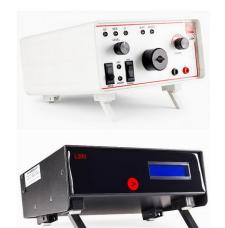

## **L60 Thermocouple & Fine Wire Welder**

The Thermocouple Welder, manufactured by Labfacility, is a compact, simple-to-use instrument designed for thermocouple and fine wire welding.

Bench top instruments, some which work in conjunction with a PC, that can provide accurate monitoring of your application. Thermocouple and Pt100 options available, including the Labcal Pro and Tempmaster Pro precision thermometers, L200 and L300 temperature monitors.

#### **Temperature Instrumentation**

Labfacility has always been associated with high accuracy temperature measurement manufacture.

- L60 Thermocouple & Fine Wire Welder
- Bench Top Instrumentation
- Panel Mount Instrumentation
- Cold Chain Data Loggers
- Hand Held Instrumentation
- Thermometer Kits with Meter
- Calibrators and Precision Calibration Checkers
- Temperature & Humidity Transmitters