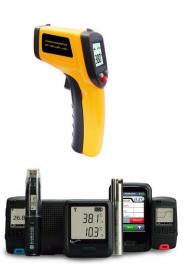

#### **Environmental Instrumentation & Sensors**

A selection of sensors and instrumentation including room, ceiling and radiation sensors, hand held thermometers, infrared thermometers and data loggers.

### **Lascar Data Loggers**

Hand Held Temperature and Humidity Data Loggers by Lascar. Great value and very versatile, including the 21CFR compliant & USB range, WiFi, DataPad, PDF range, EL-MOTE & Panel Pilot.